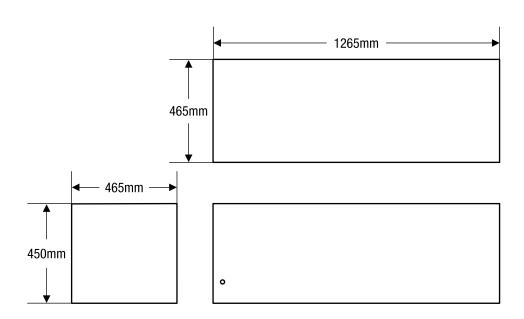

#### Specifications

| Material - Oasis 1240 Wicking Bed:                | COLORBOND <sup>®</sup> steel                                   |
|---------------------------------------------------|----------------------------------------------------------------|
| Material - Oasis 1240 Reservoir Liner:            | 0.38mm Black Jetco Promeg Ecorange 100% recycled Polypropylene |
| Material - WaterUps <sup>®</sup> System products: | Recycled Polypropylene                                         |
| Country of manufacture:                           | Australia                                                      |
| External dimensions:                              | 1265mm L x 465mm W x 450mm H                                   |
| Colour - Oasis 1240 Reservoir Liner:              | Black                                                          |
| Colour - WaterUps <sup>®</sup> System products:   | Black                                                          |
| Weight:                                           | 19.0 kilograms                                                 |
| Water reservoir capacity:                         | 52.8 litres                                                    |