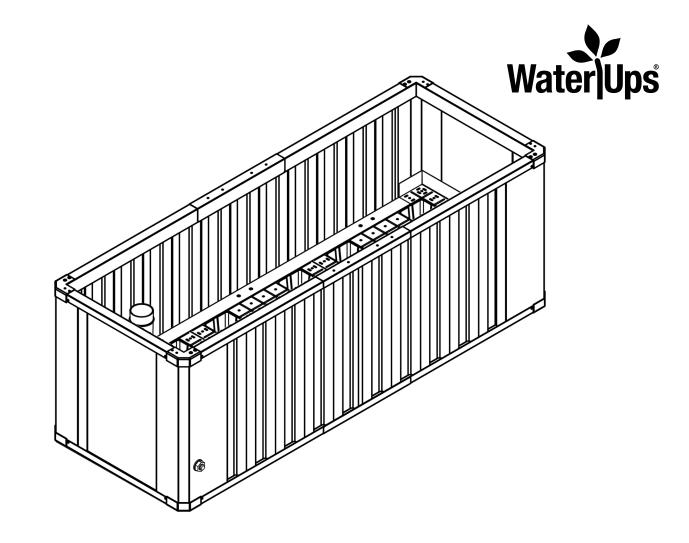

#### Description

The WaterUps<sup>®</sup> Oasis 1240 Wicking Bed is an Australian designed garden bed for those gardeners looking for a great border bed. They are manufactured from COLORBOND<sup>®</sup> steel and include top and bottom capping rails for greater wall strength.

#### Contents

The WaterUps<sup>®</sup> 1240 Wicking Bed kit contains the following:

1 x WaterUps® Oasis 1240 Wicking Bed;

- 1 x WaterUps® 1240 Reservoir Liner;
- 3 x WaterUps<sup>®</sup> Wicking Cells;
- 1 x WaterUps<sup>®</sup> Inlet Pipe and Cap;
- 1 x WaterUps® Long Overflow Pipe; and
- 1 x Assembly guide.